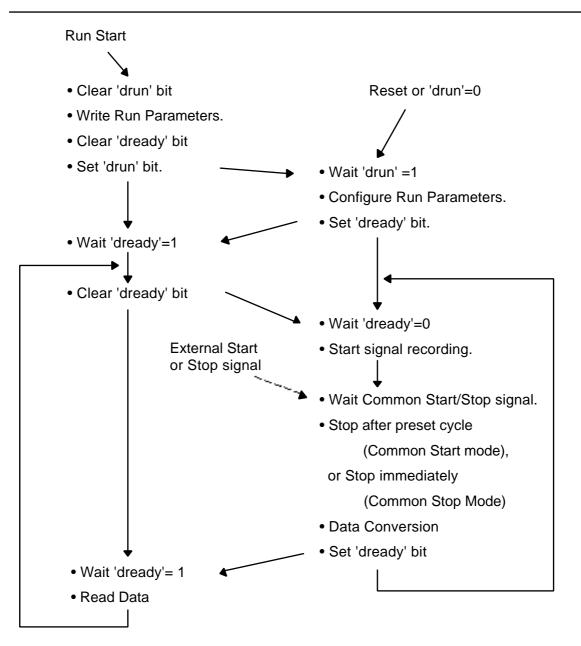

Then connect signals, Start or Stop signal, and Power On!

- Set Run Parameters in the Dual Port Memory through VME Bus.
- Set "drun" bit.
- Handshake with "dready" flag, and read data.

Good Luck!

VME Master TMC-VME

Handshake between VME master and TMC module